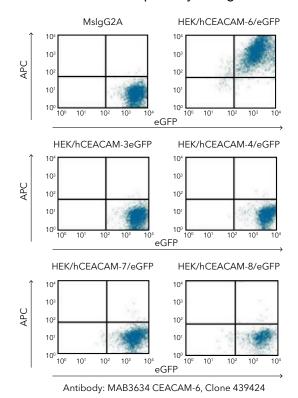

# **Specific**

Human CEACAM-6 Specificity Testing: MAB3934

Flow Cytometry. Mouse Anti-Human CEACAM-6/CD66c monoclonal antibody detects CEACAM-6/CD66b-GFP transfected HEK293 cells, but not CEACAM-3, CEACAM-4, CEACAM-7, or CEACAM-8 transfected cells.