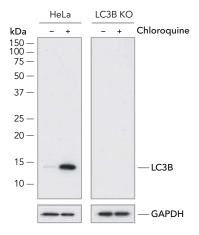

## **Validated**

Western Blot: Rabbit Anti-LC3B Recombinant Monoclonal Antibody detects LC3B expression in chloroquine treated HeLa cells, but not in LC3B knockout cells.