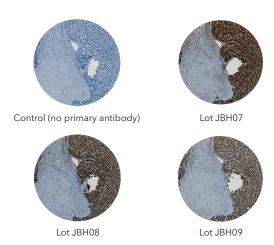

# **Consistent**

Immunohistochemistry. Comparison of three different lots of Lipocalin-2 Polyclonal Antibody in Human Pancreatic Cancer Tissue.