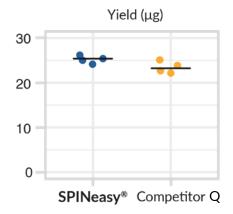

### **SPINeasy Kit Performance**

SPINeasy kits deliver high yields of pure DNA with significantly improved A260/230 ratios compared to other suppliers.

#### **Sample Versatility**

Optimized assays for a variety of standard and challenging samples

SPINeasy® Competitor Q