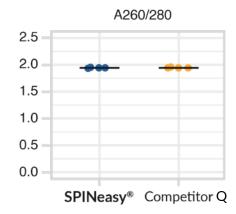

### **SPINeasy Kit Performance**

SPINeasy kits deliver high yields of pure DNA with significantly improved A260/230 ratios compared to other suppliers.

#### **Highest Purity**

Intact DNA/RNA, ready for downstream applications

Novel inhibitor removal chemistry for best-inclass 260/230 ratios

#### **Sample Versatility**

Optimized assays for a variety of standard and challenging samples

SPINeasy® Competitor Q