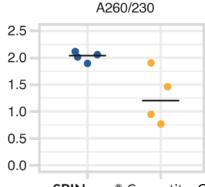

### **SPINeasy Kit Performance**

SPINeasy kits deliver high yields of pure DNA with significantly improved A260/230 ratios compared to other suppliers.

#### **Highest Purity**

Intact DNA/RNA, ready for downstream applications

Novel inhibitor removal chemistry for best-inclass 260/230 ratios

#### **Sample Versatility**

Optimized assays for a variety of standard and challenging samples

SPINeasy® Competitor Q